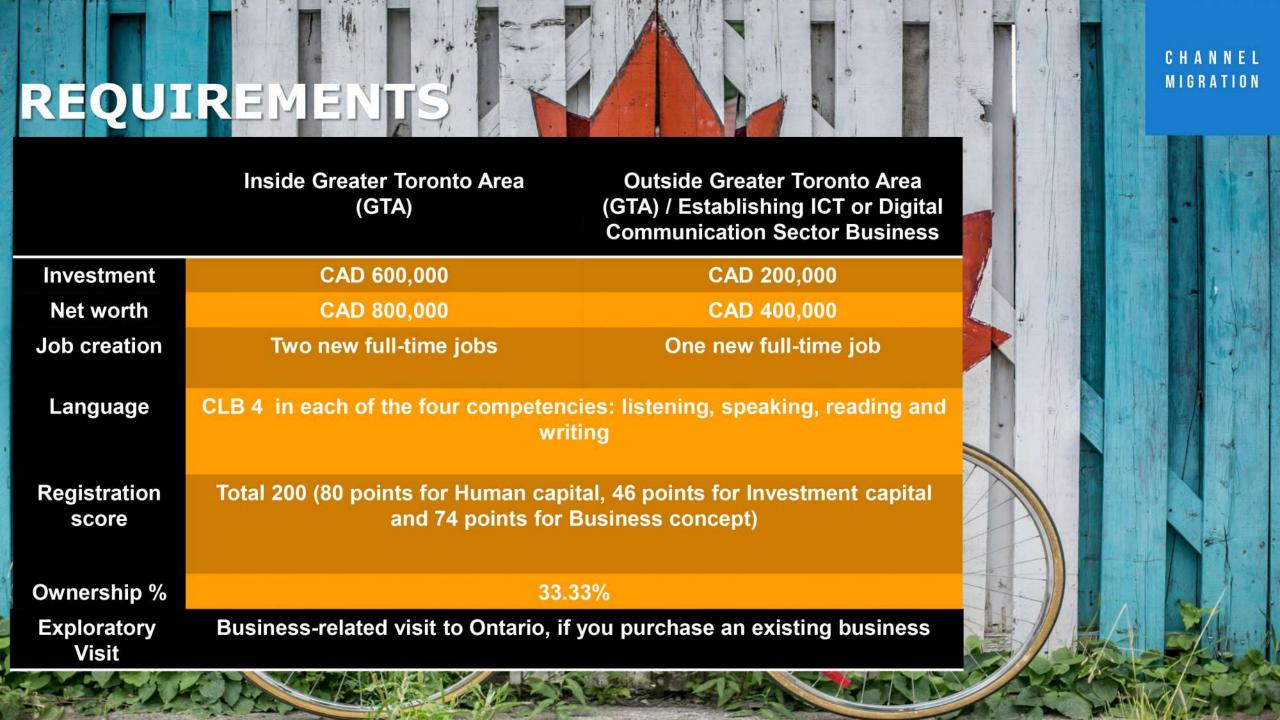

## ELIGIBILITY CONDITIONS

Inside Greater Toronto Area (GTA)

Outside Greater Toronto Area (GTA) /
Establishing ICT or Digital
Communication Sector Business

Experience

**Main Applicant Age** 

**Qualified Family Members** 

2 out of last 5 years as a Business Owner or a Senior Manager

Must be over the age of 18

Spouse and Children under 21 can be added in the application

Visa free access to 180+ destinations including UK, UAE, USA, EU countries and more